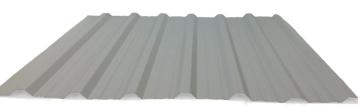

## **Diamond Rib Panel**

Our Diamond Rib profile is a strong, yet economical panel that can be used for agricultural, industrial and light commercial roofing and siding apllications. With ribs spaced at 6" on centre and 3/4" high, this profile offers an exciting aesthetic appearance while maintaining the strength and durability you need.