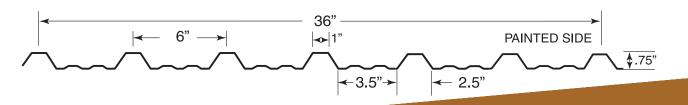

## **Diamond Rib Panel**

Our Diamond Rib profile is a strong, yet economical panel that can be used for agricultural, industrial and light commercial roofing and siding apllications. With ribs spaced at 6" on centre and 3/4" high, this profile offers an exciting aesthetic appearance while maintaining the strength and durability you need.

## **Diamond Rib Application/Specifications**

Use: Roof/Wall

**Slope:** Recommended for 3/12 and greater

Coverage: 36" wide Length: 3' to 45'

Rib Height: 3/4" ribs on 6" centres Fastener System: Exposed Fastener