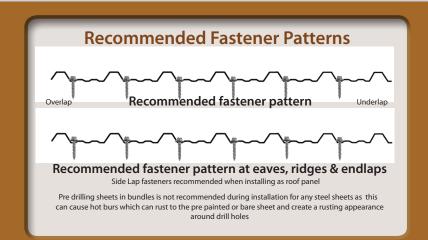

**Recommended Substrate:** Open Framing or Solid Substrate

| Recommended Accessories |                        |
|-------------------------|------------------------|
| Trim/Flashing           | Closures               |
| See Trim Section        | Diamond Rib Large Tab  |
|                         | Diamond Rib Small Tab  |
|                         |                        |
| Fasteners               | Miscellaneous          |
| MG#14x1.25" (wood)      | Butyl Tape             |
| MG#14x2" (wood)         | Roof Boots             |
| MG#10x1.5" (wood)       | X Seal                 |
| MD#14x" (metal)         | Metal Roof Sealant     |
| ST#14x7/8" (laps)       | Synthetic Underlayment |