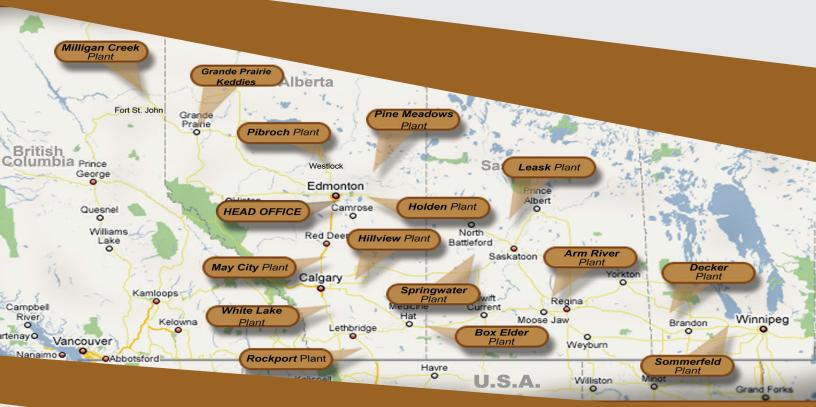

### **OUR HISTORY**

In ten short years, VersaFrame Inc has striven to become one of Western Canada's premier manufacturers and direct sellers of metal roofing and siding products. As a privately owned Canadian company, we have a mandate to supply top quality products, industry leading service and factory direct pricing to the agricultural, commercial and residential sectors. Our focus on industry leading service has led us to expand from one manufacturing location outside of Edmonton, AB to over 15 fully operational manufacturing facilities across Western Canada, all in hopes of allowing us to better service our customer base with faster turnaround times and more convenient pickup locations.

### SOUTHERN ALBERTA

May City Torrington, AB (403)559-6059

Hillview Drumhellar, AB (403)361-0490

Rockport Lethbridge, AB (403)758-3147

White Lake Granum, AB (403)332-2287

Box Elder Medicine Hat, AB (403)525-4247

### NORTHERN ALBERTA

Head Office Nisku, AB (780)979-0325

Holden Holden, AB (780)385-8819

Pibroch Westlock, AB (780)350-8916

Pine Meadows St Paul, AB (780)787-0129

### SASKATCHEWAN

Arm River Regina, SK (306)731-2066

Springwater Biggar, SK (306)948-3776

Leask Leask, SK (306)466-7921

### MANITOBA

Sommerfeld High Bluff, MB (204)243-2522

Decker Decker, MB

#### Decker, MB (204)412-0234

BRITISH COLUMBIA

Milligan Creek Fort St John, BC (250)794-6618

## **Manufacturing Locations**

## METAL ROOFING - METAL SIDING

Head Office VersaFrame Inc. 2806 - 5th Street Nisku, AB T9E0H1