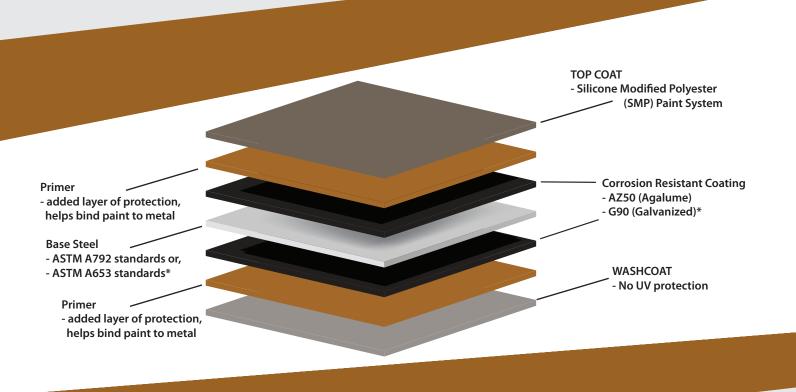

## LAYERS/SPECIFICATIONS

## Paint System/Coating

Silicone Modified Polyester (SMP) Top Coat = 1.0 mils (primer + top coat) Back coat = 0.2 mils (primer + wash coat)

Prepainted material ordered to ASTM A755 standards

### **Material Specifications**

*Gauges* 29 Gauge 26 Gauge 24 Gauge

Substrates ASTM A792 (Agalume) ASTM A653 (Galvanized)\*

Corrosion Protection AZ50: Agalume (ASTM A792 material) G90: Galvanized (ASTM A653 material)\*

### **Colours**

Available in all stock colors and unpainted bare agalume, Burgandy only available in 29 gauge. Non stock colours may be available on special request.

> \*ASTM A653 G90 Galvanized available in 26 gauge White White only

Steel Grade/Strength 29 Gauge, GR80 (80,000 psi min) Hi Tensile 26 Gauge, GR50 (50,000 psi min)

For more information on paint systems, substrates, corrosion protection, steel grades, warranties and general steel information, visit our website at www.versaframe.ca