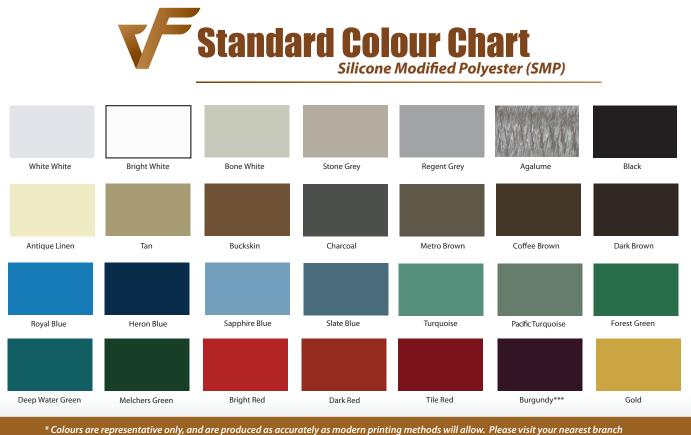

# **Colours/Accessories**

for more accurate colour samples. \*\* Standard colours are available in 26ga and 29ga at most locations, call your nearest branch for availability. Other gauges/colours may be available on special request.

### **Colours**

Available in all stock colors and unpainted bare agalume, Burgandy only available in 29 gauge. Non stock colours may be available on special request.

> \*ASTM A653 G90 Galvanized available in 26 gauge White White only