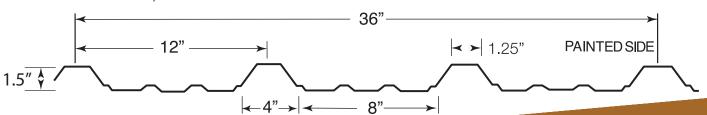

## 12-36 Application/Specifications

Use: Roof/Wall Slope: As low as 1/12 Coverage: 36" wide

Length: 3' to 45'

Rib Height: 1.5" on 12" centres Fastener System: Exposed Fastener

Recommended Substrate: Open Framing or Solid Substrate