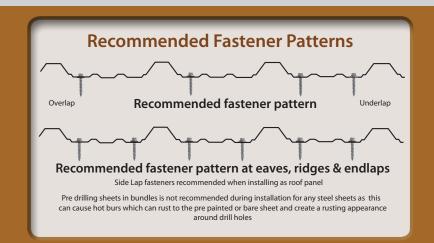

12" centres Fastener System: Exposed Fastener

Recommended Substrate: Open Framing or Solid Substrate

| Recommended Accessories |                             |
|-------------------------|-----------------------------|
| Trim/Flashing           | Closures                    |
| See Trim Section        | LP 12-36 Large Tab (Vented) |
|                         | 12-36 Large Tab             |
|                         | 12-36 Small Tab             |
| Fasteners               | Miscellaneous               |
| MG#14x1.25" (wood)      | Butyl Tape                  |
| MG#14x2" (wood)         | Roof Boots                  |
| MG#10x1.5" (wood)       | X Seal                      |
| MD#14x" (metal)         | Metal Roof Sealant          |
| ST#14x7/8" (laps)       | Synthetic Underlayment      |



Head Office VersaFrame Inc. 2806 - 5th Street Nisku, AB T9E0H1 TF: 877-463-8256 PH: 780-979-0325 FAX: 780-955-8636 www.versaframe.ca