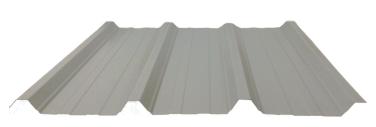

## 12-36 Panel

Our 12-36 profile is the panel of choice for industrial and commercial metal roofing and siding applications, and is an excellent choice for pre engineered metal buildings. The 12-36 profile provides the strength and durability to withstand the toughest conditions and is ideal for slopes as low as 1/12.