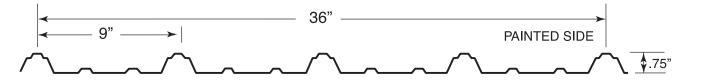

9-36 Application/Specifications

Use: Roof/Wall/Liner Slope: 3/12 and greater Coverage: 36" wide Length: 3' to 45' Rib Height: 3/4" on 9" centres Fastener System: Exposed Fastener Recommended Substrate: Open Framing or Solid Substrate