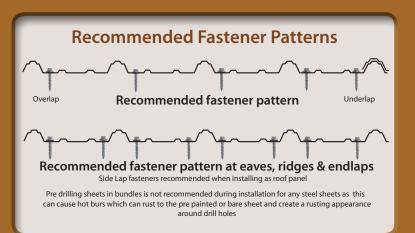

9-36 Application/Specifications

Use: Roof/Wall/Liner Slope: 3/12 and greater Coverage: 36" wide Length: 3' to 45' Rib Height: 3/4" on 9" centres Fastener System: Exposed Fastener Recommended Substrate: Open Framing or Solid Substrate