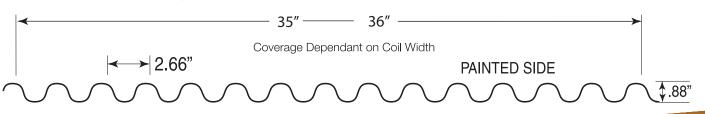

## 7/8" Corrugated Application/Specifications

Use: Roof/Wall/Liner Gauges: 26, 24, 22 Slope: 1/12 and greater

**Coverage:** 35" width (26ga), 36" width (24ga)

Length: 3' to 45'

Rib Height: 7/8" on 2.66" centres Fastener System: Exposed Fastener