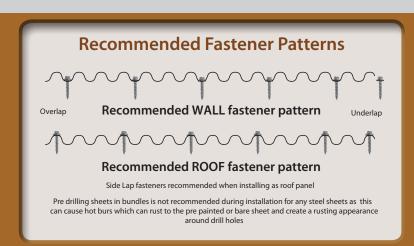

## 7/8" Corrugated Application/Specifications

Use: Roof/Wall/Liner Gauges: 26, 24, 22 Slope: 1/12 and greater

**Coverage:** 35" width (26ga), 36" width (24ga)

Length: 3' to 45'

Rib Height: 7/8" on 2.66" centres Fastener System: Exposed Fastener

Recommended Substrate: Open Spacing or Solid Substrate

| Recommended Accessories |                        |
|-------------------------|------------------------|
| Flashing                | Closures               |
| See Flashing Section    | 7/8" Corrugated        |
|                         |                        |
| Fasteners               |                        |
| MG#14x1.25" (wood)      | Miscellaneous          |
| MG#14x2" (wood)         | Butyl Tape             |
| MG#10x1.5" (wood)       | Roof Boots             |
| MG#10x2" (wood)         | X Seal                 |
| MD#14x" (metal)         | Metal Roof Sealant     |
| ST#14x7/8" (laps)       | Synthetic Underlayment |