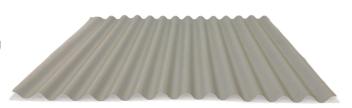

## 7/8" Corrugated Panel

Our 7/8" Corrugated profile is one of the longest standing metal profiles around. It's wave like corrugation makes it the ideal profile for a wide array of projects, whether it be agricultural, commercial or residential. The corrugated ribs at 2.66" on centre and 7/8" high give this profile a strong appearance on any application.